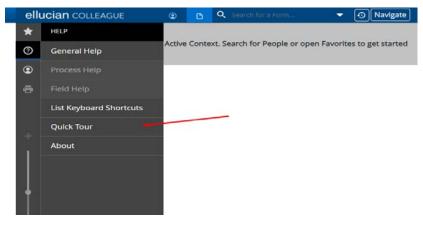

# To get started, view the Quick Tour video (less than 8 minutes long) for an overview of UI 5 Web. This option appears the first time you log in to UI 5 Web.

If the Quick Tour doesn't appear automatically, select it from the Help menu.