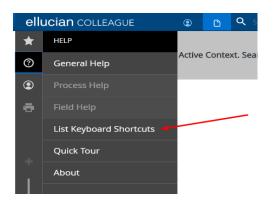

A complete list of keyboard shortcuts is available from the Help menu.

• Click on the tabs to switch between person search and form search.

| ellucian colleague | Search for a Person     Search for a Person                           | Log Out 🗳 |
|--------------------|-----------------------------------------------------------------------|-----------|
| ★<br>②<br>○        | No Active Context. Search for People or open Favorites to get started | *         |
| ellucian Colleague | Search for a Form     Search for a Form                               | Log Out   |
| ★<br>②<br>③        | No Active Context. Search for People or open Favorites to get started | × *       |